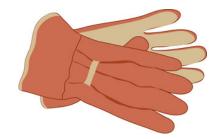

Learn about the different tools with the sheet below! Upload it so we can see what all the tools are!

3. Find out what plants need to grow.

You could plant some seeds and research what they need in order to grow! Upload a photo so we can see your growing seeds.

Use the Gardener log below to draw what you see each week and write about what you have done to look after the plants. Upload it so we can see what you've been up to!

This is a \_\_\_\_\_\_

This is a \_\_\_\_\_

This is a \_\_\_\_\_

It is used for \_\_\_\_\_

It is used for \_\_\_\_\_

It is used for \_\_\_\_\_

This is a \_\_\_\_\_

This is a \_\_\_\_\_

This is a \_\_\_\_\_

It is used for \_\_\_\_\_

It is used for \_\_\_\_\_

It is used for \_\_\_\_\_

Wheelbarrow

Gardening Gloves Spade

Sheers

Rake Trowel

Carrying materials

Digging big holes

**Cutting and trimming** 

Collecting leaves

Protecting your hands

Digging small holes

| Week 1 | My Gardening Diary |  |
|--------|--------------------|--|
| Week 2 |                    |  |
|        |                    |  |
| Week 3 |                    |  |
| Week 4 |                    |  |