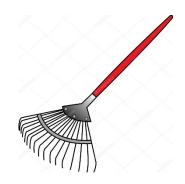

Learn about the different tools with the sheet below! Upload it so we can see what all the tools are!

3. Find out what plants need to grow.

You could plant some seeds and research what they need in order to grow! Upload a photo so we can see your growing seeds.

Use the Gardener log below to draw what you see each week and write about what you have done to look after the plants. Upload it so we can see what you've been up to!

This is a \_\_\_\_\_\_

This is a \_\_\_\_\_

This is a \_\_\_\_\_

It is used for \_\_\_\_\_

It is used for \_\_\_\_\_

It is used for \_\_\_\_\_

This is a \_\_\_\_\_

This is a \_\_\_\_\_

This is a \_\_\_\_\_

It is used for \_\_\_\_\_

It is used for \_\_\_\_\_

It is used for \_\_\_\_\_

Wheelbarrow

Gardening Gloves Spade

Sheers

Rake Trowel

Carrying materials

Digging big holes

**Cutting and trimming** 

Collecting leaves

Protecting your hands

Digging small holes

| Week 1 | My Gardening Diary |  |
|--------|--------------------|--|
| Week 2 |                    |  |
|        |                    |  |
| Week 3 |                    |  |
| Week 4 |                    |  |